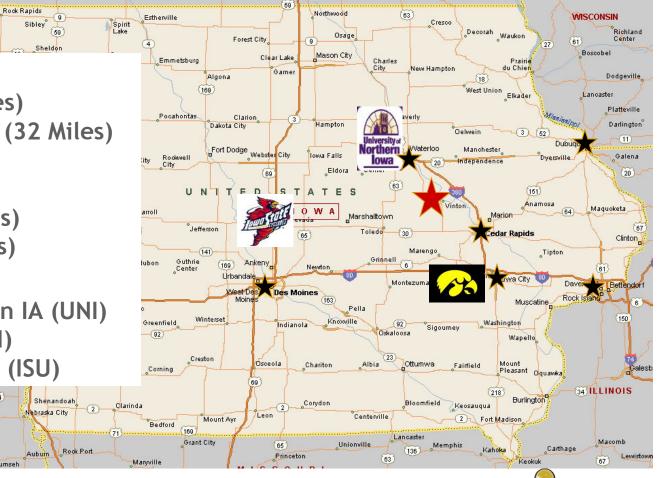

### **Central Location**

#### **Metro Areas**

- Cedar Rapids (32 Miles)
- Cedar Falls/Waterloo (32 Miles)

Canton

- Iowa City (60 Miles)
- Dubuque (100 Miles)
- Quad Cities (115 Miles)
- Des Moines (112 Miles)

#### **State Universities**

• University of Northern IA (UNI)

34

(136) Tecumseh

- University of Iowa (UI)
- Iowa State University (ISU)

... Vinton Epitomizes the Midwest!

Vinton, Jowa