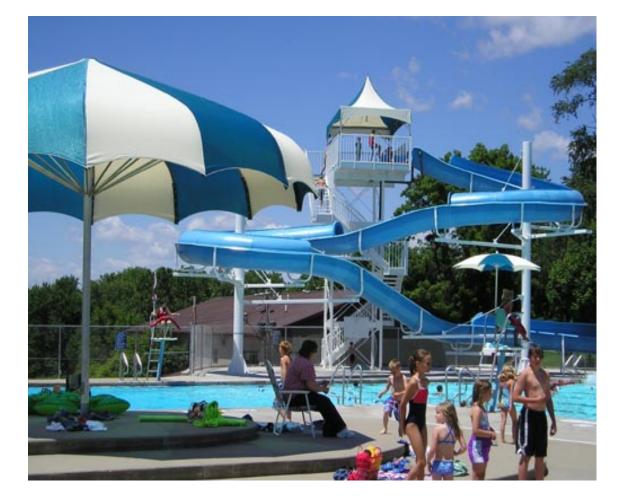

### **Diverse Recreation**

- Municipal Swimming Pool
- Vinton Country Club
- Skate & Activity Center
- Recreation Center
- Miniature Golf Course
- Old Creamery Bike Trail
- Four Municipal Parks
- Area Camping & Hiking
- Cedar River
- Park & Rec Family Sports
- Cedar Valley Nature Trail