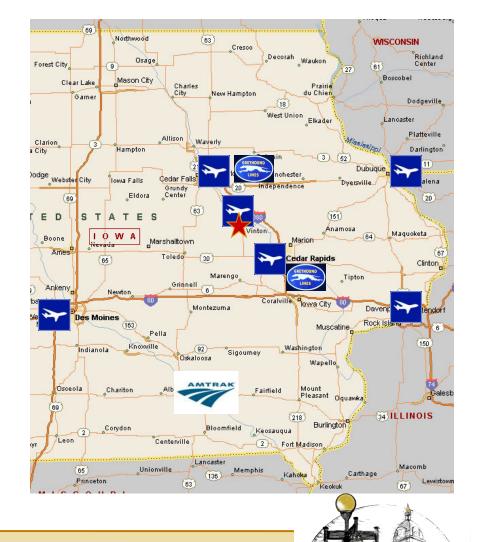

# **Accessible Transportation**

### Airports

- Vinton Veterans Memorial
- Eastern Iowa Airport (Cedar Rapids)
- Waterloo Municipal Airport
- Dubuque Regional Airport
- Quad City International Airport
- Des Moines International Airport

### Highways

- Intersection of State Hwy 150 & 218
- 15 miles to State Highway 30
- 15 miles to I-380 (Ave of the Saints)
- 30 miles to State Highway 20
- 60 miles to I-80

### Passenger Buses & Railways

- Greyhound Cedar Rapids & Waterloo
- AmTrak Station (Ottumwa, 110 Miles)

... All Lead to Vinton.

Vinton, Towa